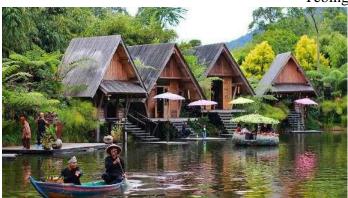

07.30 back to parking area by local taxy bike

08.00 simple breakfast on the route and try signature breakfast of Bandung community

09.00 Lembang tour, object selection (please choose 2 object):

Farm House, Floating market, Dusun Bambu, the lodge Maribaya, The Ranch,

Tebing Keraton

Dusun Bambu

Floating Market

The Ranch Lembang

The Lodge Lembang

Farm House susu Lembang