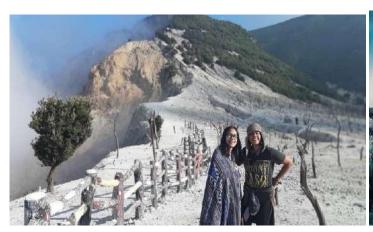

## 4. THE EXCOTICE OF GARUT TOUR

Pick up from your hotel

07.00 Drive to Garut City with Visit Papandayan Volcano,

This crater offers beautiful views with the topography of the

crater above the visitors view, with towering crater cliffs plus a point of crater smoke soaring into the sky. not only the crater, here you can visit the edelweiss flower garden, and soak in sulfur water in the pond with a beautiful view of the crater punk