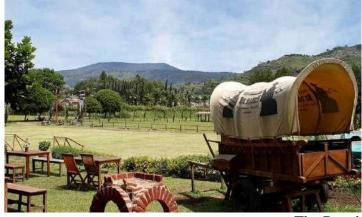

07.30 back to parking area by local taxy bike

08.00 simple breakfast on the route and try signature breakfast of Bandung community

09.00 Lembang tour, object selection (please choose 2 object):

Farm House, Floating market, Dusun Bambu, the lodge Maribaya, The Ranch,

Tebing Keraton

Dusun Bambu

Floating Market

The Ranch Lembang

The Lodge Lembang

Farm House susu Lembang