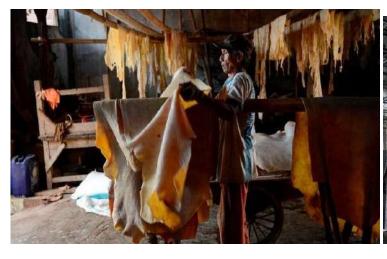

# 3: Bandung – Garut Modest life of Sundanese People

Breakfast at hotel, drive to garut regency with visit Candi Cangkuang to see Hinduism Temple pass by Kampung Pulo the village with unique life. Drive to Kampung Naga to see Sundanese People Traditional Life. Lunch at local restaurant, drive to Sukaregang to shop jacket, bag, hat, shoes etc made by leather. On the way back to Bandung, drive to Cipanas to relaxation and soaking in hot spring pool back to Bandung Dinner at local restaurant

Sukaregang shop and leather industrial

Kampung Naga Traditional Village

Local people of Naga Village

Tirta gangga hotel hot spring or Sumber alam resort hot spring

Back to Bandung with stop at leather processing factories of sheep and cattle, garut city shoping center Arrive Bandung city with dinner at local restaurant

Overnight at the same hotel

KENT HOLIDAYS (S) PTE LTD | Tel: +65 6534 1033 | Email: sales@kentholidays.com | www.kentholidays.com