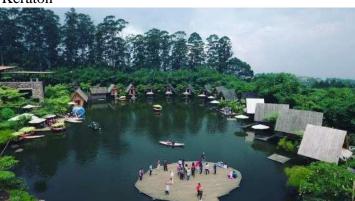

07.30 back to parking area by local taxy bike

08.00 simple breakfast on the route and try signature breakfast of Bandung community

09.00 Lembang tour, object selection (please choose 2 object):

Farm House, Floating market, Dusun Bambu, the lodge Maribaya, The Ranch,

Tebing Keraton

Dusun Bambu

Floating Market

The Ranch Lembang

The Lodge Lembang

Farm House susu Lembang