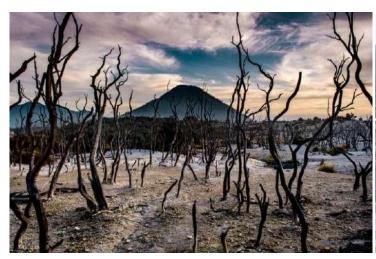

## 4. THE EXCOTICE OF GARUT TOUR

Pick up from your hotel

07.00 Drive to Garut City with Visit Papandayan Volcano,

This crater offers beautiful views with the topography of the

crater above the visitors view, with towering crater cliffs plus a point of crater smoke soaring into the sky. not only the crater, here you can visit the edelweiss flower garden, and soak in sulfur water in the pond with a beautiful view of the crater punk