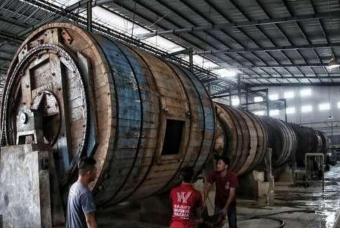

# 3: Bandung – Garut Modest life of Sundanese People

Breakfast at hotel, drive to garut regency with visit Candi Cangkuang to see Hinduism Temple pass by Kampung Pulo the village with unique life. Drive to Kampung Naga to see Sundanese People Traditional Life. Lunch at local restaurant, drive to Sukaregang to shop jacket, bag, hat, shoes etc made by leather. On the way back to Bandung, drive to Cipanas to relaxation and soaking in hot spring pool back to Bandung Dinner at local restaurant

Sukaregang shop and leather industrial

Kampung Naga Traditional Village

Local people of Naga Village

Tirta gangga hotel hot spring or Sumber alam resort hot spring

Back to Bandung with stop at leather processing factories of sheep and cattle, garut city shoping center Arrive Bandung city with dinner at local restaurant

Overnight at the same hotel

KENT HOLIDAYS (S) PTE LTD | Tel: +65 6534 1033 | Email: sales@kentholidays.com | www.kentholidays.com