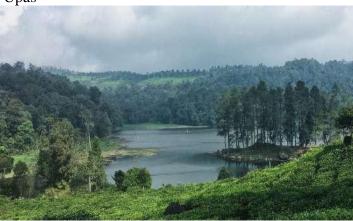

### 4. REGULAR SOUTH OF BANDUNG TOURS

Breakfast at hotel, drive to South of Bandung visit Kawah Putih to see beautiful crater with white sand. Then, drive to Ranca Upas deer conservation, Situ Patenggang to see beautiful lake surrounded by tea platation with glamping at the lakeside. Lunch at local restaurant, drive to Strawberry Plantation to see how to plant Strawberry. Dinner at local restaurant

Kawah Putih

Kawah Putih

Ranca Upas

Glamping Lakeside Restaurant

Strawberry Plantation Ciwidey