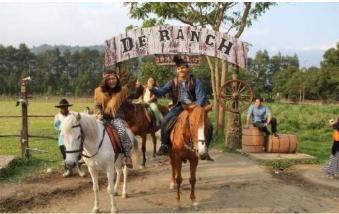

07.30 back to parking area by local taxy bike

08.00 simple breakfast on the route and try signature breakfast of Bandung community

09.00 Lembang tour, object selection (please choose 2 object):

Farm House, Floating market, Dusun Bambu, the lodge Maribaya, The Ranch,

Tebing Keraton

Dusun Bambu

Floating Market

The Ranch Lembang

The Lodge Lembang

Farm House susu Lembang