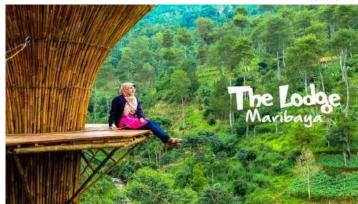

07.30 back to parking area by local taxy bike

08.00 simple breakfast on the route and try signature breakfast of Bandung community

09.00 Lembang tour, object selection (please choose 2 object):

Farm House, Floating market, Dusun Bambu, the lodge Maribaya, The Ranch,

Tebing Keraton

Dusun Bambu

Floating Market

The Ranch Lembang

The Lodge Lembang

Farm House susu Lembang