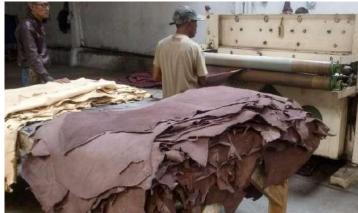

# 3: Bandung – Garut Modest life of Sundanese People

Breakfast at hotel, drive to garut regency with visit Candi Cangkuang to see Hinduism Temple pass by Kampung Pulo the village with unique life. Drive to Kampung Naga to see Sundanese People Traditional Life. Lunch at local restaurant, drive to Sukaregang to shop jacket, bag, hat, shoes etc made by leather. On the way back to Bandung, drive to Cipanas to relaxation and soaking in hot spring pool back to Bandung Dinner at local restaurant

Sukaregang shop and leather industrial

Kampung Naga Traditional Village

Local people of Naga Village

Tirta gangga hotel hot spring or Sumber alam resort hot spring