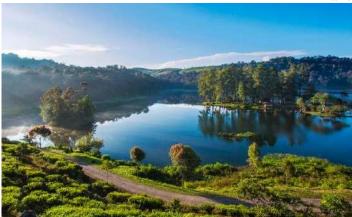

### 4. REGULAR SOUTH OF BANDUNG TOURS

Breakfast at hotel, drive to South of Bandung visit Kawah Putih to see beautiful crater with white sand. Then, drive to Ranca Upas deer conservation, Situ Patenggang to see beautiful lake surrounded by tea platation with glamping at the lakeside. Lunch at local restaurant, drive to Strawberry Plantation to see how to plant Strawberry. Dinner at local restaurant

Kawah Putih

Kawah Putih

Ranca Upas

Glamping Lakeside Restaurant

Strawberry Plantation Ciwidey