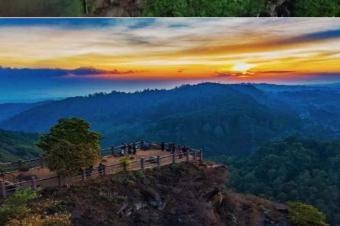

### 1. Sunrise and soft tracking at TEBING KERATON

04,00 wake up early morning

04,30 drive to tebing keraton, arrive at parking area straigt to sunrise point by soft tracking around 30-60 minute

05.50 arrive at sunrise point of tebing keraton and enjoy sunrise

07.30 back to parking area by local taxy bike

08.00 simple breakfast on the route and try signature breakfast of Bandung community

09.00 Lembang tour, object selection (please choose 2 object):

Farm House, Floating market, Dusun Bambu, the lodge Maribaya, The Ranch,