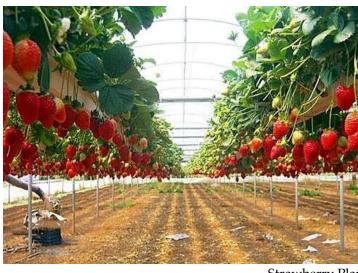

### 4. REGULAR SOUTH OF BANDUNG TOURS

Breakfast at hotel, drive to South of Bandung visit Kawah Putih to see beautiful crater with white sand. Then, drive to Ranca Upas deer conservation, Situ Patenggang to see beautiful lake surrounded by tea platation with glamping at the lakeside. Lunch at local restaurant, drive to Strawberry Plantation to see how to plant Strawberry. Dinner at local restaurant

Kawah Putih

Kawah Putih

Ranca Upas

Glamping Lakeside Restaurant

Strawberry Plantation Ciwidey