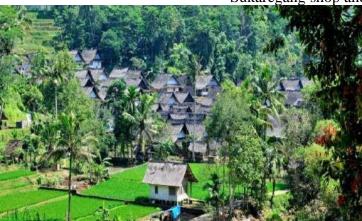

# 3: Bandung – Garut Modest life of Sundanese People

Breakfast at hotel, drive to garut regency with visit Candi Cangkuang to see Hinduism Temple pass by Kampung Pulo the village with unique life. Drive to Kampung Naga to see Sundanese People Traditional Life. Lunch at local restaurant, drive to Sukaregang to shop jacket, bag, hat, shoes etc made by leather. On the way back to Bandung, drive to Cipanas to relaxation and soaking in hot spring pool back to Bandung Dinner at local restaurant

Sukaregang shop and leather industrial

Kampung Naga Traditional Village

Local people of Naga Village

Tirta gangga hotel hot spring or Sumber alam resort hot spring