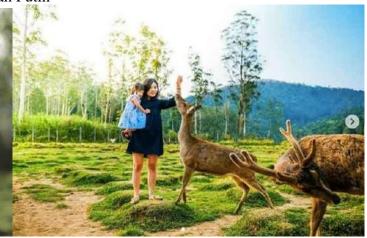

### 4. REGULAR SOUTH OF BANDUNG TOURS

Breakfast at hotel, drive to South of Bandung visit Kawah Putih to see beautiful crater with white sand. Then, drive to Ranca Upas deer conservation, Situ Patenggang to see beautiful lake surrounded by tea platation with glamping at the lakeside. Lunch at local restaurant, drive to Strawberry Plantation to see how to plant Strawberry. Dinner at local restaurant

Kawah Putih

Kawah Putih

Ranca Upas

Glamping Lakeside Restaurant

Strawberry Plantation Ciwidey