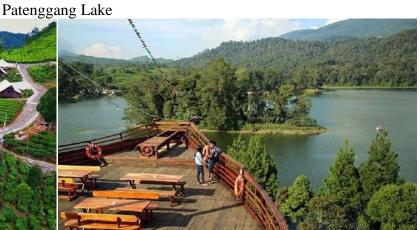

### 4. REGULAR SOUTH OF BANDUNG TOURS

Breakfast at hotel, drive to South of Bandung visit Kawah Putih to see beautiful crater with white sand. Then, drive to Ranca Upas deer conservation, Situ Patenggang to see beautiful lake surrounded by tea platation with glamping at the lakeside. Lunch at local restaurant, drive to Strawberry Plantation to see how to plant Strawberry. Dinner at local restaurant

Kawah Putih

Kawah Putih

Ranca Upas

Glamping Lakeside Restaurant

Strawberry Plantation Ciwidey