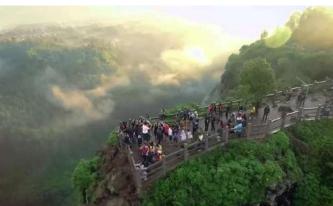

### 1. Sunrise and soft tracking at TEBING KERATON

04,00 wake up early morning

04,30 drive to tebing keraton, arrive at parking area straigt to sunrise point by soft tracking around 30-60 minute

05.50 arrive at sunrise point of tebing keraton and enjoy sunrise

07.30 back to parking area by local taxy bike

08.00 simple breakfast on the route and try signature breakfast of Bandung community

09.00 Lembang tour, object selection (please choose 2 object):

Farm House, Floating market, Dusun Bambu, the lodge Maribaya, The Ranch,