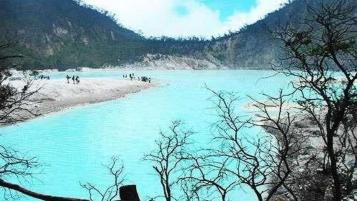

### 4. REGULAR SOUTH OF BANDUNG TOURS

Breakfast at hotel, drive to South of Bandung visit Kawah Putih to see beautiful crater with white sand. Then, drive to Ranca Upas deer conservation, Situ Patenggang to see beautiful lake surrounded by tea platation with glamping at the lakeside. Lunch at local restaurant, drive to Strawberry Plantation to see how to plant Strawberry. Dinner at local restaurant

Kawah Putih

Kawah Putih

Ranca Upas

Glamping Lakeside Restaurant

Strawberry Plantation Ciwidey