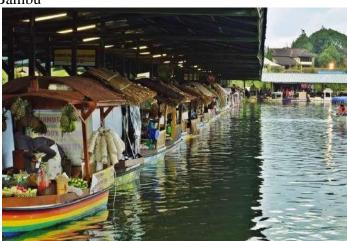

07.30 back to parking area by local taxy bike

08.00 simple breakfast on the route and try signature breakfast of Bandung community

09.00 Lembang tour, object selection (please choose 2 object):

Farm House, Floating market, Dusun Bambu, the lodge Maribaya, The Ranch,

Tebing Keraton

Dusun Bambu

Floating Market

The Ranch Lembang

The Lodge Lembang

Farm House susu Lembang