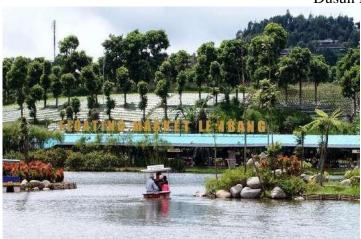

07.30 back to parking area by local taxy bike

08.00 simple breakfast on the route and try signature breakfast of Bandung community

09.00 Lembang tour, object selection (please choose 2 object):

Farm House, Floating market, Dusun Bambu, the lodge Maribaya, The Ranch,

Tebing Keraton

Dusun Bambu

Floating Market

The Ranch Lembang

The Lodge Lembang

Farm House susu Lembang