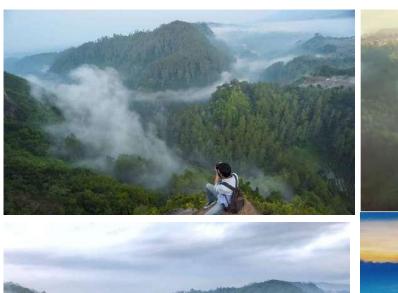

### 1. Sunrise and soft tracking at TEBING KERATON

04,00 wake up early morning

04,30 drive to tebing keraton, arrive at parking area straigt to sunrise point by soft tracking around 30-60 minute

05.50 arrive at sunrise point of tebing keraton and enjoy sunrise

07.30 back to parking area by local taxy bike

08.00 simple breakfast on the route and try signature breakfast of Bandung community

09.00 Lembang tour, object selection (please choose 2 object):

Farm House, Floating market, Dusun Bambu, the lodge Maribaya, The Ranch,