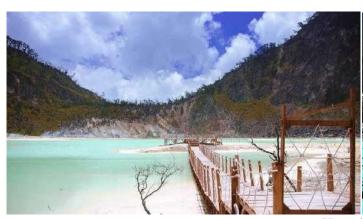

### 4. REGULAR SOUTH OF BANDUNG TOURS

Breakfast at hotel, drive to South of Bandung visit Kawah Putih to see beautiful crater with white sand. Then, drive to Ranca Upas deer conservation, Situ Patenggang to see beautiful lake surrounded by tea platation with glamping at the lakeside. Lunch at local restaurant, drive to Strawberry Plantation to see how to plant Strawberry. Dinner at local restaurant

Kawah Putih

Kawah Putih

Ranca Upas

Glamping Lakeside Restaurant

Strawberry Plantation Ciwidey