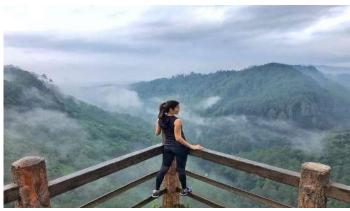

### 1. Sunrise and soft tracking at TEBING KERATON

04,00 wake up early morning

04,30 drive to tebing keraton, arrive at parking area straigt to sunrise point by soft tracking around 30-60 minute

05.50 arrive at sunrise point of tebing keraton and enjoy sunrise

07.30 back to parking area by local taxy bike

08.00 simple breakfast on the route and try signature breakfast of Bandung community

09.00 Lembang tour, object selection (please choose 2 object):

Farm House, Floating market, Dusun Bambu, the lodge Maribaya, The Ranch,