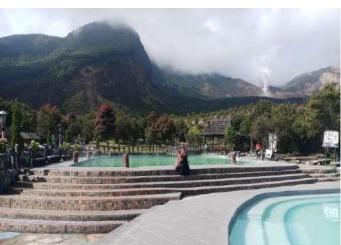

# 3: Bandung – Garut Modest life of Sundanese People

Breakfast at hotel, drive to garut regency with visit Candi Cangkuang to see Hinduism Temple pass by Kampung Pulo the village with unique life. Drive to Kampung Naga to see Sundanese People Traditional Life. Lunch at local restaurant, drive to Sukaregang to shop jacket, bag, hat, shoes etc made by leather. On the way back to Bandung, drive to Cipanas to relaxation and soaking in hot spring pool back to Bandung Dinner at local restaurant

Sukaregang shop and leather industrial

Kampung Naga Traditional Village

Local people of Naga Village

Tirta gangga hotel hot spring or Sumber alam resort hot spring